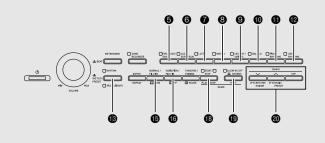

# **General Guide**

ORGAN button

| (POWER) button                           | STRINGS button                                                                                                                                                                                                                                                                                                                                                                                                                                                                                                                                                                                                                                                                                                                                                                                                                                                                                                                                                                                                                                                                                                                                                                                                                                                                                                                                                                                                                                                                                                                                                                                                                                                                                                                                                                                                                                                                                                                                                                                                                                                                                                              |
|------------------------------------------|-----------------------------------------------------------------------------------------------------------------------------------------------------------------------------------------------------------------------------------------------------------------------------------------------------------------------------------------------------------------------------------------------------------------------------------------------------------------------------------------------------------------------------------------------------------------------------------------------------------------------------------------------------------------------------------------------------------------------------------------------------------------------------------------------------------------------------------------------------------------------------------------------------------------------------------------------------------------------------------------------------------------------------------------------------------------------------------------------------------------------------------------------------------------------------------------------------------------------------------------------------------------------------------------------------------------------------------------------------------------------------------------------------------------------------------------------------------------------------------------------------------------------------------------------------------------------------------------------------------------------------------------------------------------------------------------------------------------------------------------------------------------------------------------------------------------------------------------------------------------------------------------------------------------------------------------------------------------------------------------------------------------------------------------------------------------------------------------------------------------------------|
| VOLUME controller                        | VARIOUS button                                                                                                                                                                                                                                                                                                                                                                                                                                                                                                                                                                                                                                                                                                                                                                                                                                                                                                                                                                                                                                                                                                                                                                                                                                                                                                                                                                                                                                                                                                                                                                                                                                                                                                                                                                                                                                                                                                                                                                                                                                                                                                              |
| METRONOME button                         | GM TONES button                                                                                                                                                                                                                                                                                                                                                                                                                                                                                                                                                                                                                                                                                                                                                                                                                                                                                                                                                                                                                                                                                                                                                                                                                                                                                                                                                                                                                                                                                                                                                                                                                                                                                                                                                                                                                                                                                                                                                                                                                                                                                                             |
| SONG RECORDER button                     | <b>FUNCTION</b> button                                                                                                                                                                                                                                                                                                                                                                                                                                                                                                                                                                                                                                                                                                                                                                                                                                                                                                                                                                                                                                                                                                                                                                                                                                                                                                                                                                                                                                                                                                                                                                                                                                                                                                                                                                                                                                                                                                                                                                                                                                                                                                      |
| OPS/DANCE/ROCK button                    |                                                                                                                                                                                                                                                                                                                                                                                                                                                                                                                                                                                                                                                                                                                                                                                                                                                                                                                                                                                                                                                                                                                                                                                                                                                                                                                                                                                                                                                                                                                                                                                                                                                                                                                                                                                                                                                                                                                                                                                                                                                                                                                             |
| JAZZ/EUROPEAN button                     | BANK, REVERB button                                                                                                                                                                                                                                                                                                                                                                                                                                                                                                                                                                                                                                                                                                                                                                                                                                                                                                                                                                                                                                                                                                                                                                                                                                                                                                                                                                                                                                                                                                                                                                                                                                                                                                                                                                                                                                                                                                                                                                                                                                                                                                         |
| LATIN button                             | BEGISTRATION 1/A, CHORUS button                                                                                                                                                                                                                                                                                                                                                                                                                                                                                                                                                                                                                                                                                                                                                                                                                                                                                                                                                                                                                                                                                                                                                                                                                                                                                                                                                                                                                                                                                                                                                                                                                                                                                                                                                                                                                                                                                                                                                                                                                                                                                             |
| WORLD button                             | REGISTRATION 2/B, EXIT button                                                                                                                                                                                                                                                                                                                                                                                                                                                                                                                                                                                                                                                                                                                                                                                                                                                                                                                                                                                                                                                                                                                                                                                                                                                                                                                                                                                                                                                                                                                                                                                                                                                                                                                                                                                                                                                                                                                                                                                                                                                                                               |
| OUNTRY/VARIOUS button                    | REGISTRATION 3/C, < button                                                                                                                                                                                                                                                                                                                                                                                                                                                                                                                                                                                                                                                                                                                                                                                                                                                                                                                                                                                                                                                                                                                                                                                                                                                                                                                                                                                                                                                                                                                                                                                                                                                                                                                                                                                                                                                                                                                                                                                                                                                                                                  |
| BALLAD button                            | <b>BEGISTRATION 4/D</b> , > button                                                                                                                                                                                                                                                                                                                                                                                                                                                                                                                                                                                                                                                                                                                                                                                                                                                                                                                                                                                                                                                                                                                                                                                                                                                                                                                                                                                                                                                                                                                                                                                                                                                                                                                                                                                                                                                                                                                                                                                                                                                                                          |
| PIANO RHYTHMS button                     | STORE, ENTER button                                                                                                                                                                                                                                                                                                                                                                                                                                                                                                                                                                                                                                                                                                                                                                                                                                                                                                                                                                                                                                                                                                                                                                                                                                                                                                                                                                                                                                                                                                                                                                                                                                                                                                                                                                                                                                                                                                                                                                                                                                                                                                         |
| <b>USER RHYTHMS</b> button               | SPLIT, SPLIT POINT button                                                                                                                                                                                                                                                                                                                                                                                                                                                                                                                                                                                                                                                                                                                                                                                                                                                                                                                                                                                                                                                                                                                                                                                                                                                                                                                                                                                                                                                                                                                                                                                                                                                                                                                                                                                                                                                                                                                                                                                                                                                                                                   |
| RHYTHM, MUSIC LIBRARY button             | O AUTO HARMONIZE, USB DEVICE MODE button                                                                                                                                                                                                                                                                                                                                                                                                                                                                                                                                                                                                                                                                                                                                                                                                                                                                                                                                                                                                                                                                                                                                                                                                                                                                                                                                                                                                                                                                                                                                                                                                                                                                                                                                                                                                                                                                                                                                                                                                                                                                                    |
| INTRO, REPEAT button                     | Output Description August A |
| B NORMAL/FILL-IN, ◄◄REW button           | PITCH BEND wheel                                                                                                                                                                                                                                                                                                                                                                                                                                                                                                                                                                                                                                                                                                                                                                                                                                                                                                                                                                                                                                                                                                                                                                                                                                                                                                                                                                                                                                                                                                                                                                                                                                                                                                                                                                                                                                                                                                                                                                                                                                                                                                            |
| <b>I VARIATION/FILL-IN, ►► FF</b> button | Pedal connector                                                                                                                                                                                                                                                                                                                                                                                                                                                                                                                                                                                                                                                                                                                                                                                                                                                                                                                                                                                                                                                                                                                                                                                                                                                                                                                                                                                                                                                                                                                                                                                                                                                                                                                                                                                                                                                                                                                                                                                                                                                                                                             |
| SYNCHRO/ENDING, PAUSE button             | USB flash drive port                                                                                                                                                                                                                                                                                                                                                                                                                                                                                                                                                                                                                                                                                                                                                                                                                                                                                                                                                                                                                                                                                                                                                                                                                                                                                                                                                                                                                                                                                                                                                                                                                                                                                                                                                                                                                                                                                                                                                                                                                                                                                                        |
| START/STOP, PLAY/STOP button             | <b>USB</b> port                                                                                                                                                                                                                                                                                                                                                                                                                                                                                                                                                                                                                                                                                                                                                                                                                                                                                                                                                                                                                                                                                                                                                                                                                                                                                                                                                                                                                                                                                                                                                                                                                                                                                                                                                                                                                                                                                                                                                                                                                                                                                                             |
| ACCOMP ON/OFF, PART button               | IINE OUT R, L/MONO jacks                                                                                                                                                                                                                                                                                                                                                                                                                                                                                                                                                                                                                                                                                                                                                                                                                                                                                                                                                                                                                                                                                                                                                                                                                                                                                                                                                                                                                                                                                                                                                                                                                                                                                                                                                                                                                                                                                                                                                                                                                                                                                                    |
| TEMPO, RHYTHM EDITOR, MUSIC PRESET       | UINE IN R, L/MONO jacks                                                                                                                                                                                                                                                                                                                                                                                                                                                                                                                                                                                                                                                                                                                                                                                                                                                                                                                                                                                                                                                                                                                                                                                                                                                                                                                                                                                                                                                                                                                                                                                                                                                                                                                                                                                                                                                                                                                                                                                                                                                                                                     |
| buttons                                  | MIDI OUT/IN terminals                                                                                                                                                                                                                                                                                                                                                                                                                                                                                                                                                                                                                                                                                                                                                                                                                                                                                                                                                                                                                                                                                                                                                                                                                                                                                                                                                                                                                                                                                                                                                                                                                                                                                                                                                                                                                                                                                                                                                                                                                                                                                                       |
| O Display                                | DC 24V terminal                                                                                                                                                                                                                                                                                                                                                                                                                                                                                                                                                                                                                                                                                                                                                                                                                                                                                                                                                                                                                                                                                                                                                                                                                                                                                                                                                                                                                                                                                                                                                                                                                                                                                                                                                                                                                                                                                                                                                                                                                                                                                                             |
| GRAND PIANO button                       | PHONES jacks                                                                                                                                                                                                                                                                                                                                                                                                                                                                                                                                                                                                                                                                                                                                                                                                                                                                                                                                                                                                                                                                                                                                                                                                                                                                                                                                                                                                                                                                                                                                                                                                                                                                                                                                                                                                                                                                                                                                                                                                                                                                                                                |
| ELEC PIANO button                        |                                                                                                                                                                                                                                                                                                                                                                                                                                                                                                                                                                                                                                                                                                                                                                                                                                                                                                                                                                                                                                                                                                                                                                                                                                                                                                                                                                                                                                                                                                                                                                                                                                                                                                                                                                                                                                                                                                                                                                                                                                                                                                                             |
|                                          |                                                                                                                                                                                                                                                                                                                                                                                                                                                                                                                                                                                                                                                                                                                                                                                                                                                                                                                                                                                                                                                                                                                                                                                                                                                                                                                                                                                                                                                                                                                                                                                                                                                                                                                                                                                                                                                                                                                                                                                                                                                                                                                             |